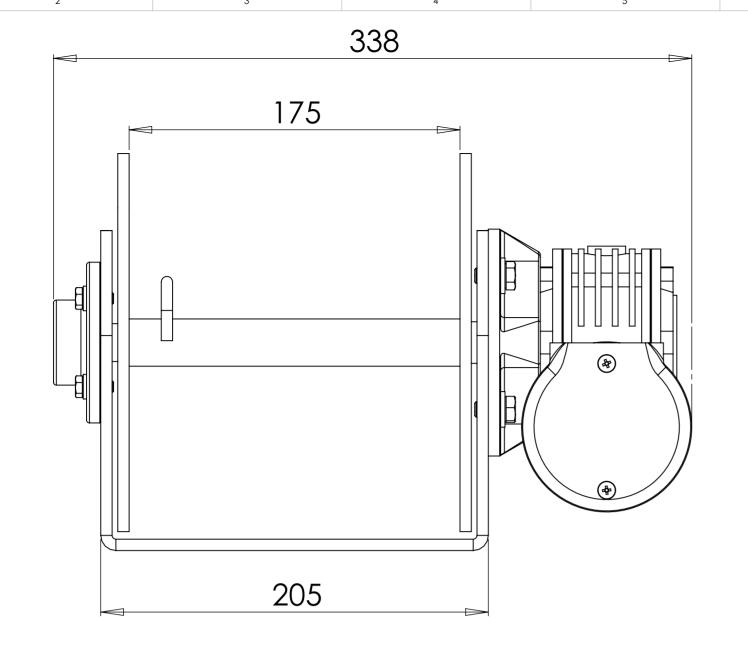

| DIMENSI                             | OTHERWISE SPECIFI<br>IONS ARE IN MILLIM | FINISH: |             |           |           | DEBUR AND<br>BREAK SHARP<br>EDGES | DO NOT SCALE DRAWING |            | REVISION | REVISION |  |
|-------------------------------------|-----------------------------------------|---------|-------------|-----------|-----------|-----------------------------------|----------------------|------------|----------|----------|--|
| SURFAC<br>TOLERAI<br>LINEAF<br>ANGU | R:                                      |         |             |           |           |                                   |                      |            |          |          |  |
|                                     | NAME SIG                                |         | NATURE DATE |           |           |                                   |                      | TITLE:     |          |          |  |
| DRAWN                               | CHRIS                                   |         |             | 11/7/2017 |           |                                   |                      |            |          |          |  |
| CHK'D                               |                                         |         |             |           |           |                                   |                      |            |          |          |  |
| APPV'D                              |                                         |         |             |           |           |                                   |                      |            |          |          |  |
| MFG                                 |                                         |         |             |           |           |                                   |                      |            |          |          |  |
| Q.A                                 |                                         |         |             |           | MATERIAL: |                                   | DWG NO.              | CIT LID    | DE\/ 1   | A2       |  |
|                                     |                                         |         |             |           |           |                                   |                      | GV-1       | TH UF    | UP_REV-1 |  |
|                                     | WEIGHT:                                 |         |             |           |           | SCALE:1:5                         | SH                   | EET 1 OF 1 |          |          |  |