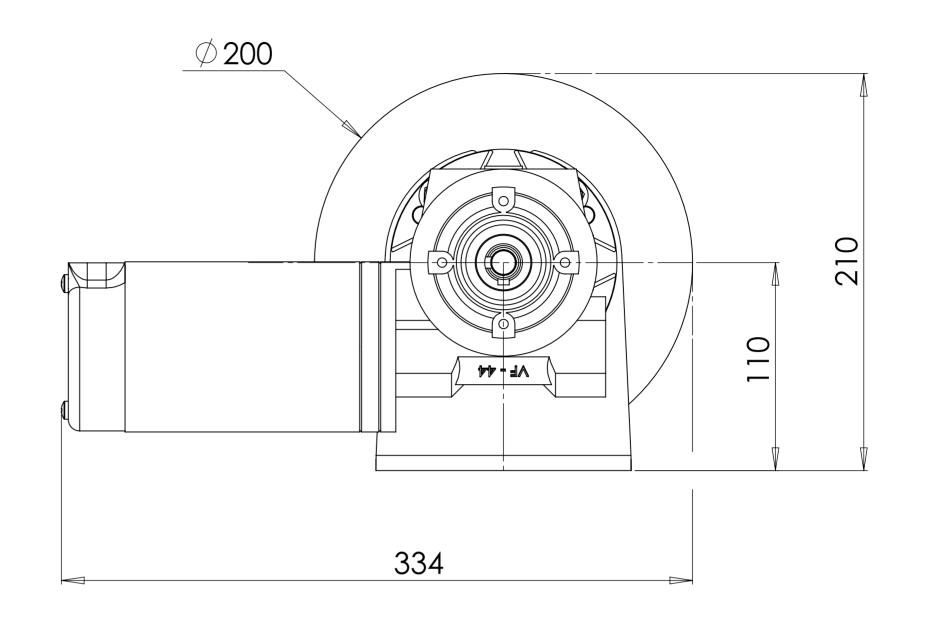

| DIMENSI                             | OTHERWISE SPECIFI<br>IONS ARE IN MILLIM | FINISH: |             |           |           | DEBUR AND<br>BREAK SHARP<br>EDGES | DO NOT SCALE DRAWING |            | REVISION | REVISION |  |
|-------------------------------------|-----------------------------------------|---------|-------------|-----------|-----------|-----------------------------------|----------------------|------------|----------|----------|--|
| SURFAC<br>TOLERAI<br>LINEAF<br>ANGU | R:                                      |         |             |           |           |                                   |                      |            |          |          |  |
|                                     | NAME SIG                                |         | NATURE DATE |           |           |                                   |                      | TITLE:     |          |          |  |
| DRAWN                               | CHRIS                                   |         |             | 11/7/2017 |           |                                   |                      |            |          |          |  |
| CHK'D                               |                                         |         |             |           |           |                                   |                      |            |          |          |  |
| APPV'D                              |                                         |         |             |           |           |                                   |                      |            |          |          |  |
| MFG                                 |                                         |         |             |           |           |                                   |                      |            |          |          |  |
| Q.A                                 |                                         |         |             |           | MATERIAL: |                                   | DWG NO.              | CIT LID    | DE\/ 1   | A2       |  |
|                                     |                                         |         |             |           |           |                                   |                      | GV-1       | TH UF    | UP_REV-1 |  |
|                                     | WEIGHT:                                 |         |             |           |           | SCALE:1:5                         | SH                   | EET 1 OF 1 |          |          |  |