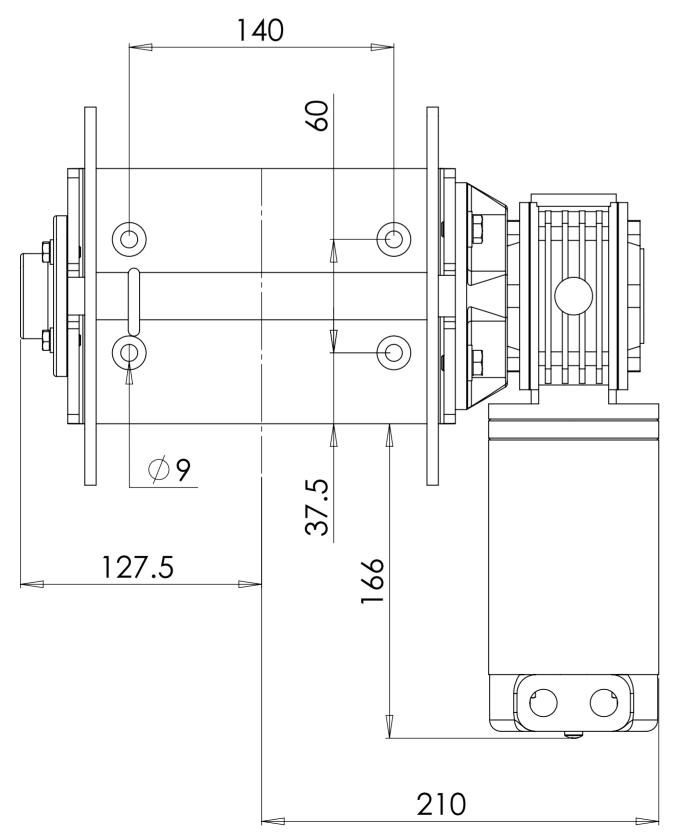

| DIMENSI                             | OTHERWISE SPECIFI<br>IONS ARE IN MILLIM | FINISH: |             |           |           | DEBUR AND<br>BREAK SHARP<br>EDGES | DO NOT SCALE DRAWING |            | REVISION | REVISION |  |
|-------------------------------------|-----------------------------------------|---------|-------------|-----------|-----------|-----------------------------------|----------------------|------------|----------|----------|--|
| SURFAC<br>TOLERAI<br>LINEAF<br>ANGU | R:                                      |         |             |           |           |                                   |                      |            |          |          |  |
|                                     | NAME SIG                                |         | NATURE DATE |           |           |                                   |                      | TITLE:     |          |          |  |
| DRAWN                               | CHRIS                                   |         |             | 11/7/2017 |           |                                   |                      |            |          |          |  |
| CHK'D                               |                                         |         |             |           |           |                                   |                      |            |          |          |  |
| APPV'D                              |                                         |         |             |           |           |                                   |                      |            |          |          |  |
| MFG                                 |                                         |         |             |           |           |                                   |                      |            |          |          |  |
| Q.A                                 |                                         |         |             |           | MATERIAL: |                                   | DWG NO.              | CIT LID    | DE\/ 1   | A2       |  |
|                                     |                                         |         |             |           |           |                                   |                      | GV-1       | TH UF    | UP_REV-1 |  |
|                                     | WEIGHT:                                 |         |             |           |           | SCALE:1:5                         | SH                   | EET 1 OF 1 |          |          |  |